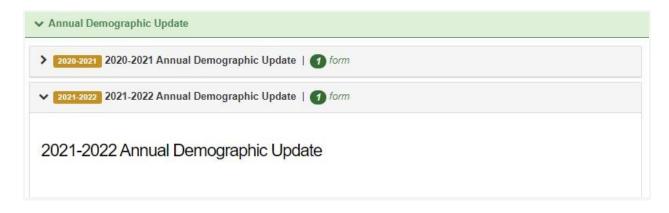

2. Scroll down to the bottom of the left-hand menu and click on "School Engage":

3. Click on "Students", then choose your child's name:

4. Click on "Annual School Enrollment Update/Verification 2021-2022", and click on the blue box to open the form: