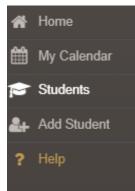

2. Scroll down to the bottom of the left-hand menu and click on "School Engage":

3. Click on "Students", then choose your child's name:

4. Click on "Annual School Enrollment Update/Verification 2021-2022", and click on the blue box to open the form: