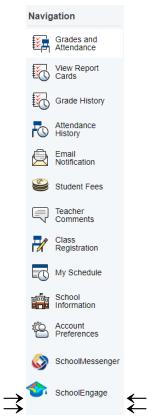

2. Scroll down to the bottom of the left-hand menu and click on "School Engage":

3. Click on "Students", then choose your child's name:

4. Click on "Annual School Enrollment Update/Verification 2021-2022", and click on the blue box to open the form: